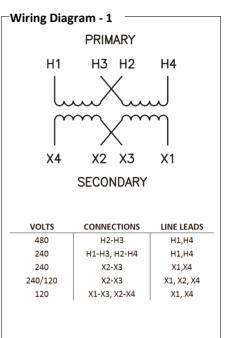

## Catalog No. P2XSF21-5-N

| Characteristics |          |
|-----------------|----------|
| Phase           | 1        |
| куа             | 5        |
| Primary         | 240x480v |
| Secondary       | 120/240v |
| Conductor       | Aluminum |
| Temp. Rise      | 115° C   |
| Frequency       | 60 HZ    |
| Taps            | None     |
| ESS             | No       |
| Insulation      | 180° C   |
| Weathershield   | N/A      |
| Wall Bracket    | Built-In |
| Weight (lbs)    | 110      |
| Sound (dB)      | 40       |
|                 |          |

**AMP** Ratings

| Line In (Load) @ 240V   | 20.8A |
|-------------------------|-------|
| Line In (Load) @ 480v   | 10.4A |
| Load (Secondary) @ 120V | 41.7A |
| Load (Secondary) @ 240V | 20.8A |

Outline No: 05A1465