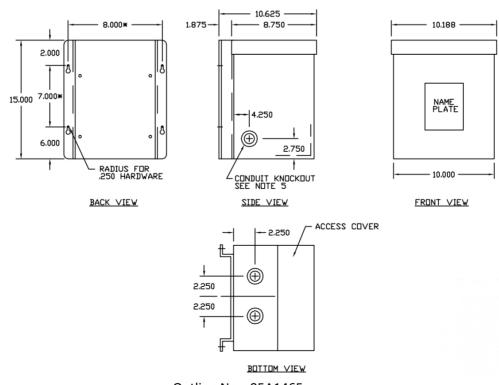

**AMP** Ratings

| Line In (Load) @ 240V   | 20.8A |
|-------------------------|-------|
| Line In (Load) @ 480v   | 10.4A |
| Load (Secondary) @ 120V | 41.7A |
| Load (Secondary) @ 240V | 20.8A |

Outline No: 05A1465